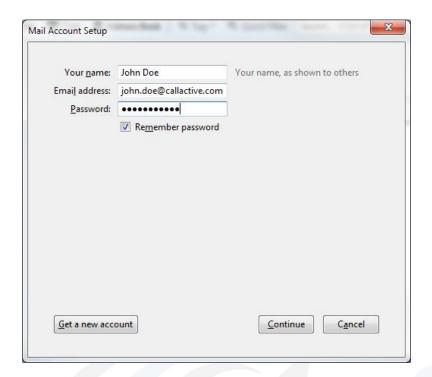

## Using Your New Email Account with Mozilla Thunderbird

1. Open Thunderbird and click "Email" under "Create a new account".

2. Click "Skip this and use my existing email"

3. Enter your account information and click "Continue"