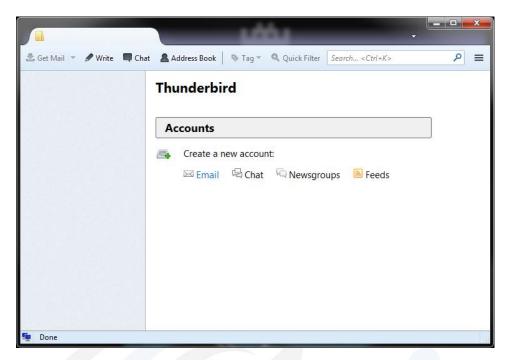

## Using Your New Email Account with Mozilla Thunderbird

1. Open Thunderbird and click "Email" under "Create a new account".

2. Click "Skip this and use my existing email"

3. Enter your account information and click "Continue"