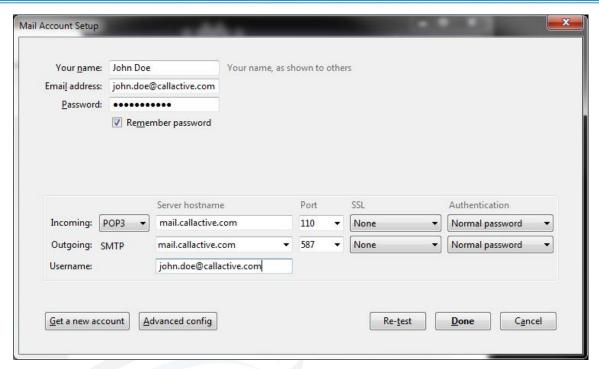

4. Do not wait for the automatic configuration to complete, just click "Manual Config".

Phone: (662) 620-7996 Fax: (662) 620-7763 support@callactive.com www.callactive.com

5. Configure the settings as they are above, and click "Done".