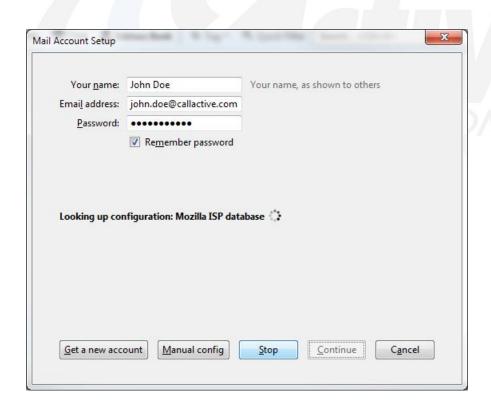

## Using Your New Email Account with Mozilla Thunderbird

1. Open Thunderbird and click "Email" under "Create a new account".

2. Click "Skip this and use my existing email"

3. Enter your account information and click "Continue"

4. Do not wait for the automatic configuration to complete, just click "Manual Config".

Phone: (662) 620-7996 Fax: (662) 620-7763 support@callactive.com www.callactive.com

5. Configure the settings as they are above, and click "Done".