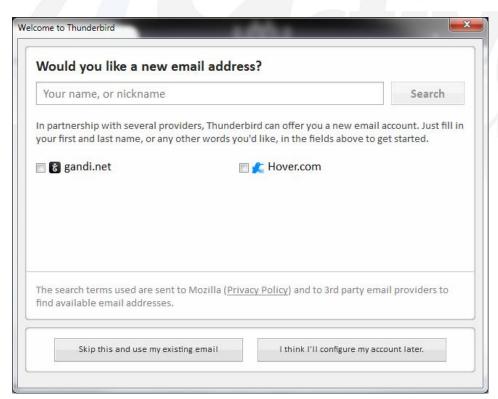

## Using Your New Email Account with Mozilla Thunderbird

1. Open Thunderbird and click "Email" under "Create a new account".

2. Click "Skip this and use my existing email"

3. Enter your account information and click "Continue"